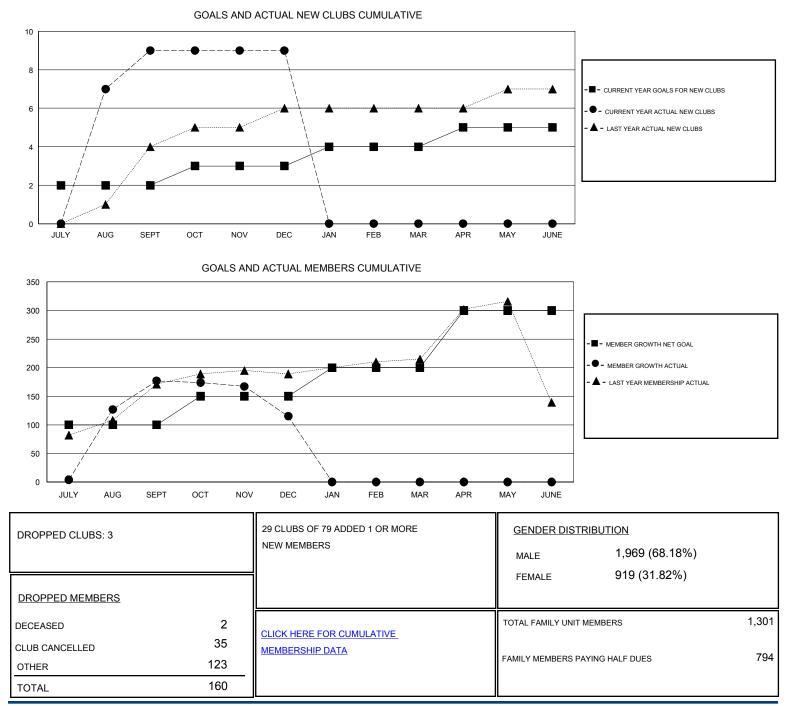

## District 322 B2

Results as of: 12/31/2019

| GMT:                           |        |        |        |                                  |           |           | GMT CA   |
|--------------------------------|--------|--------|--------|----------------------------------|-----------|-----------|----------|
| Clubs<br>RESULTS FOR 2019-2020 |        |        |        | Members<br>RESULTS FOR 2019-2020 |           |           |          |
|                                |        |        |        |                                  |           |           |          |
| JULY/AUG/SEPT<br>OCT/NOV/DEC   | 2<br>1 | 9<br>0 | 1<br>2 | JULY/AUG/SEPT<br>OCT/NOV/DEC     | 100<br>50 | 252<br>26 | 72<br>88 |
| JAN/FEB/MAR<br>APR/MAY/JUNE    | 1<br>1 | 0<br>0 | 0<br>0 | JAN/FEB/MAR<br>APR/MAY/JUNE      | 50<br>100 | 0<br>0    | 0<br>0   |